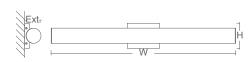

-24 Satin Nickel

**DIMENSIONS** W: 34.25" H: 4.50"

Ext: 3.125"

M.C: 2.25" From Top of Fixture