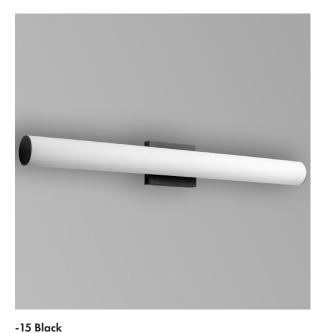

## **FUGIT Vanity** 3-5013-xx

| FIXTURE TYPE | LOCATION |
|--------------|----------|
| PROJECT      | DATE     |

-20 Polished Nickel

2 x 13W, 3000K CRI 90

LUMINAIRE POWER 32.9W at 120V

RATED LIFE 60000 hr RL

**FINISHES** Black (-15), Polished Nickel (-20), Satin Nickel (-24)

MOUNTING

4" Octagonal J-Box\*
4"x4" Square J-Box\* with single device mud ring
\*Deep J-Box (Required to house driver)

ETL Dry/Damp listed, ADA Compliant, Conforms to UL STD 1598, Certified CAN/CSA, STD C22.2 No 250.0. **STANDARDS** 